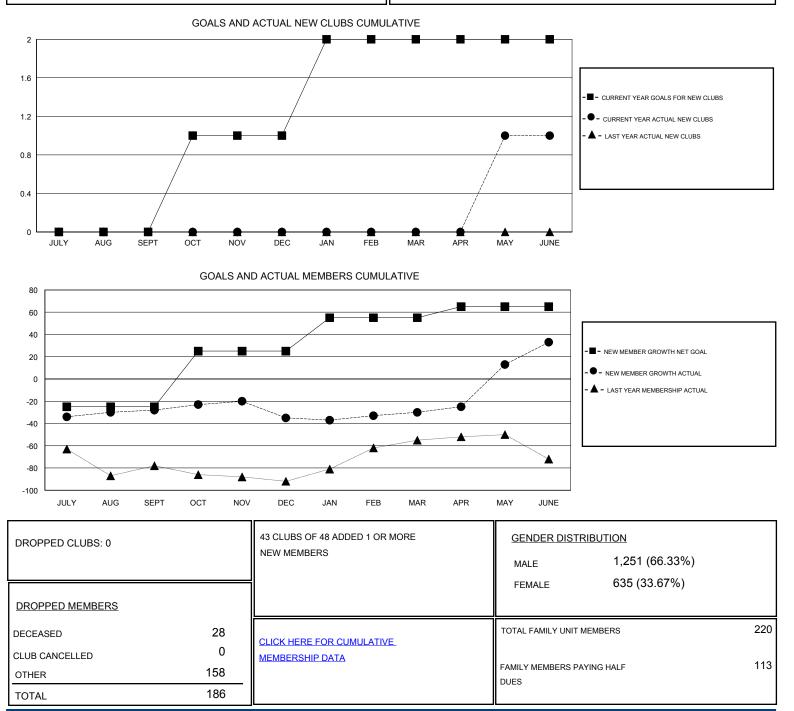

## LOCATION MASSACHUSETTS

GMT CA

| Clubs                 |               |           |               | Members               |                                                                |                                                              |                                                    |
|-----------------------|---------------|-----------|---------------|-----------------------|----------------------------------------------------------------|--------------------------------------------------------------|----------------------------------------------------|
| RESULTS FOR 2016-2017 |               |           |               | RESULTS FOR 2016-2017 |                                                                |                                                              |                                                    |
| QUARTER               | NEW CLUB GOAL | NEW CLUBS | DROPPED CLUBS | QUARTER               | NEW MEMBER GROWTH<br>NET GOAL (not reinstated<br>or transfers) | NEW MEMBER<br>GROWTH ACTUAL (not<br>reinstated or transfers) | DROPPED<br>MEMBERS ACTUAL<br>(including transfers) |
| JULY/AUG/SEPT         | 0             | 0         | 0             | JULY/AUG/SEPT         | -25                                                            | 57                                                           | 85                                                 |
| OCT/NOV/DEC           | 1             | 0         | 0             | OCT/NOV/DEC           | 50                                                             | 37                                                           | 44                                                 |
| JAN/FEB/MAR           | 1             | 0         | 0             | JAN/FEB/MAR           | 30                                                             | 34                                                           | 29                                                 |
| APR/MAY/JUNE          | 0             | 1         | 0             | APR/MAY/JUNE          | 10                                                             | 90                                                           | 27                                                 |